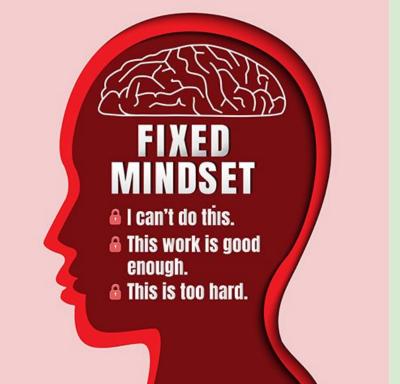

#### ability is static

avoids challenges

gives up easily

sees effort as fruitless

ignores useful criticism

threatened by others

# Summary of Dweck's Mindset

Fixed vs Growh

ability is static

ability is developed

avoids challenges

embraces challenges

gives up easily

persists in obstacles